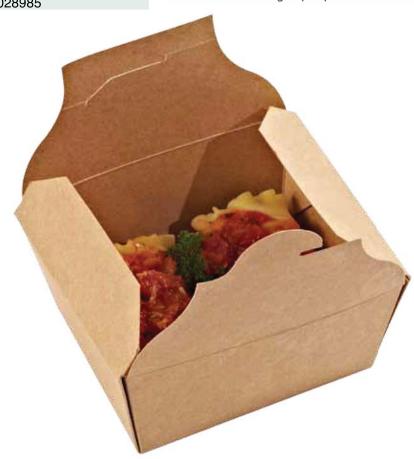

## #8 iBox Carton-Kraft

Size 29 oz 6×4.75×2.5 Material Bending Chip Pack 130/cs Cube 1.31 Case Wt. 9.75 lbs TI 5 HI 7 UPC 842644028985

Item # 191368623