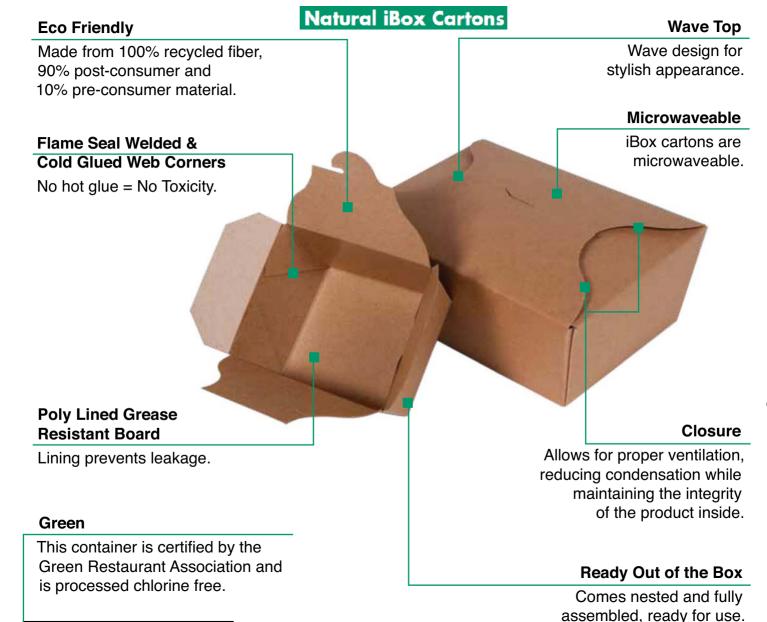

# Natural iBox Cartons Upscale Take Out Packaging

Great for all foods, hot or cold.

- An excellent option for all customers, especially those focused on environmental responsibility.
- · Materials: Tan Bending Chip Paperboard