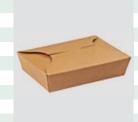

### #1 iBox Carton-Kraft

Item # 194830225 Size 22 oz 4.4x3.6x2.5 Material Bending Chip Pack 180/cs Cube 1.18 Case Wt. 10 lbs TI 6 HI 7

UPC 842644029012

### #2 iBox Carton-Kraft

Item # 197945346
Size 36 oz 7.75×5.5×1.9
Material Bending Chip
Pack 140/cs
Cube 2.00
Case Wt. 14 lbs
TI 6
HI 4
UPC 842644028978

#### #3 iBox Carton-Kraft

Item # 192738969
Size 56 oz 7.7×5.5×2.5
Material Bending Chip
Pack 130/cs
Cube 2.00
Case Wt. 14 lbs
TI 6
HI 4
UPC 842644028923

#### #4 iBox Carton-Kraft

Item # 192045724
Size 75 oz 7.75×5.5×3.5
Material Bending Chip
Pack 90/cs
Cube 2.00
Case Wt. 14 lbs
TI 6
HI 4
UPC 842644028886