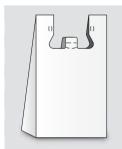

## Flat Bottom T-Shirt Bag, Angle Seal

Great for take out, keeping your take out order flat to arrive at your destination exactly like the chef prepared, with a more economical price than the square bottom T-shirt bag.

# **Angle Seal Bottom**

Angle square bottom design offers superior strength for heavy take out orders, keeping meal boxes flat without tipping.