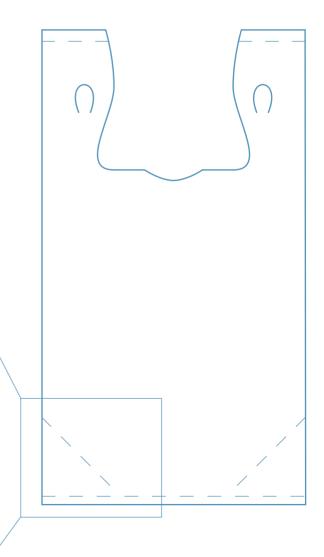

# **Angle Seal Bottom**

Angle square bottom design offers superior strength for heavy take out orders, keeping meal boxes flat without tipping.